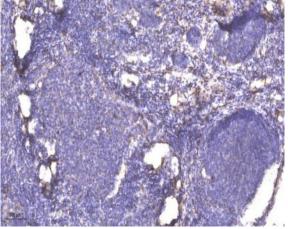

## **Products Images**

Western blot analysis of lysates from LOVO cells, using SFT2B Antibody. The lane on the right is blocked with the synthesized peptide.

Immunohistochemical analysis of paraffin-embedded human cervical carcinoma. 1, Antibody was diluted at 1:200(4° overnight). 2, Tris-EDTA,pH9.0 was used for antigen retrieval. 3,Secondary antibody was diluted at 1:200(room temperature, 45min).