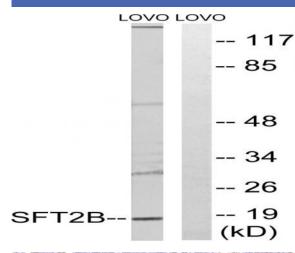

## **Products Images**

Western blot analysis of lysates from LOVO cells, using SFT2B Antibody. The lane on the right is blocked with the synthesized peptide.

Immunohistochemical analysis of paraffin-embedded human cervical carcinoma. 1, Antibody was diluted at 1:200(4° overnight). 2, Tris-EDTA,pH9.0 was used for antigen retrieval. 3,Secondary antibody was diluted at 1:200(room temperature, 45min).