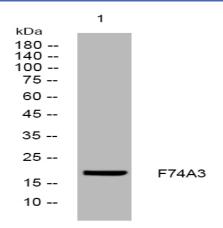

## **Products Images**

Western blot analysis of lysates from AD293 cells, primary antibody was diluted at 1:1000,  $4\,^{\circ}\text{over}$  night