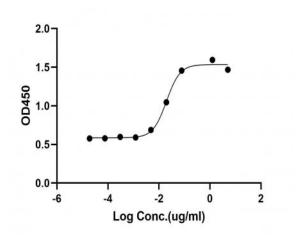

-------------------------------------------------------------------------------------------------|
| Function :                           | May act as a receptor in regulating T-cell proliferation. CD5 interacts with CD72/LYB-2., similarity:Contains 3 SRCR domains., |
| Subcellular                          | Cell membrane; Single-pass type I membrane protein.                                                                            |
| Location :<br>Expression :           | Lymphocyte,Pancreas,Tonsil                                                                                                     |
|                                      |                                                                                                                                |

## Products Images